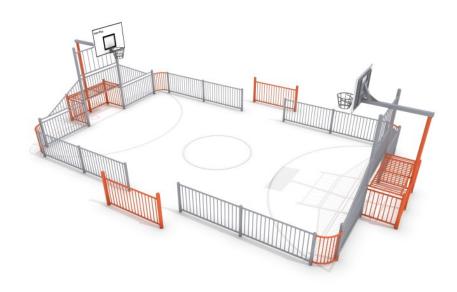

# **ARENA 1 (11x7m)**

Art.nr: IP-BO-AR-001

## **Description**

Sports arena, consisting of two small gates, two baskets and two entrance gates. Modules to embed into the ground.

### Sports device consists of

2x gates (2,00 x 1,00 m) 2x entrances 2x baskets