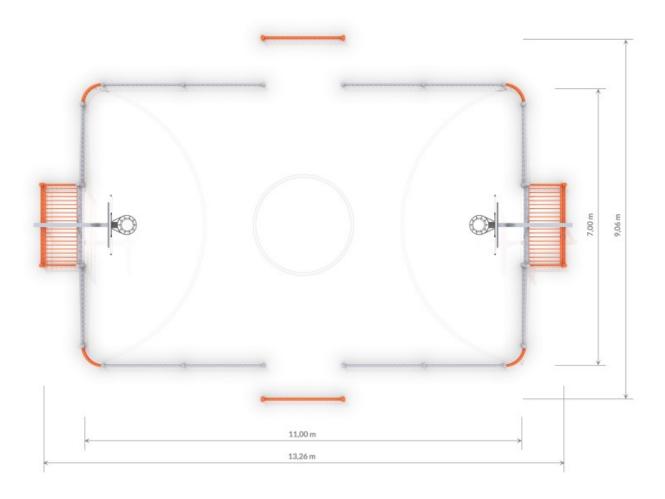

#### **Product details**

Internal dimensions: 11,00 x 7,00 m
External dimensions: 13,26 x 9,06 m

The presented drawing should be treated as illustrative. It may be slightly different from the actual product.